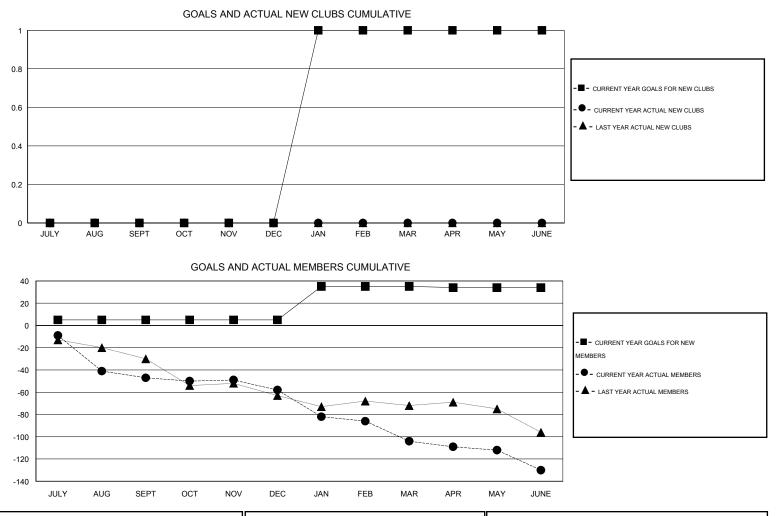

## LOCATION PENNSYLVANIA

| GMT: JERRY SMITH LOCATION PENNSYL |                  |                   |                  | VANIA GM         |                                  |                    |                                     |                    |                  |  |
|-----------------------------------|------------------|-------------------|------------------|------------------|----------------------------------|--------------------|-------------------------------------|--------------------|------------------|--|
|                                   |                  | Clubs             |                  |                  | Members<br>RESULTS FOR 2014-2015 |                    |                                     |                    |                  |  |
|                                   | RESU             | LTS FOR 2014-2015 | i                |                  |                                  |                    |                                     |                    |                  |  |
| QUARTER                           | NEW CLUB<br>GOAL | NEW CLUBS         | DROPPED<br>CLUBS | NET<br>GAIN/LOSS | QUARTER                          | NEW MEMBER<br>GOAL | CHARTER AND<br>NEW MEMBERS<br>ADDED | DROPPED<br>MEMBERS | NET<br>GAIN/LOSS |  |
| JULY/AUG/SEPT                     | 0                | 0                 | 0                | 0                | JULY/AUG/SEPT                    | 5                  | 15                                  | 62                 | -47              |  |
| OCT/NOV/DEC                       | 0                | 0                 | 0                | 0                | OCT/NOV/DEC                      | 0                  | 14                                  | 25                 | -11              |  |
| JAN/FEB/MAR                       | 1                | 0                 | 2                | -2               | JAN/FEB/MAR                      | 30                 | 13                                  | 59                 | -46              |  |
| APR/MAY/JUNE                      | 0                | 0                 | 0                | 0                | APR/MAY/JUNE                     | -1                 | 23                                  | 49                 | -26              |  |

| DROPPED CLUBS: 2 |     | 32 CLUBS OF 47 ADDED 1 OR MORE | GENDER DISTRIBUTION   |                |            |
|------------------|-----|--------------------------------|-----------------------|----------------|------------|
|                  |     | NEW MEMBERS                    | MALE                  | 1,016 (76.45%) |            |
| DROPPED MEMBERS  |     |                                | FEMALE                | 313 (23.55%)   |            |
| DECEASED         | 41  | CLICK HERE FOR HEALTH          |                       |                | 286        |
| CLUB CANCELLED   | 26  | ASSESSMENT DATA                | FAMILY UNIT MEMBERS   |                | 200<br>142 |
| OTHER            | 128 |                                | HEAD OF HOUSEHOLD     |                |            |
| TOTAL            | 195 |                                | NON-HEAD OF HOUSEHOLD |                |            |